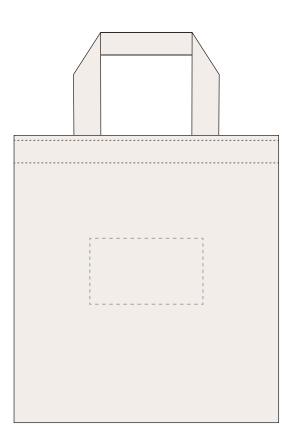

## MADERIA THREAD COLOUR

Product and Artwork Proof

- Colour 1Colour 2
- Colour 3
- Colour 4

ARTWORK SCALE 25%

Product Image for visualisation - colours may vary

The dashed line is to demonstrate print area and will not appear on your printed item